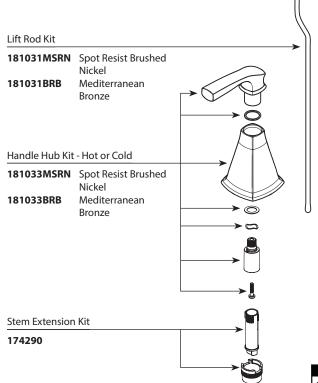

#### HENSLEY™

**Two-Handle Widespread Lavatory Faucet** 

MODEL WS84412MSRN

WS84412BRB

FINISH Spot Resist Brushed Nickel Mediterranean

Bronze

Non-Metallic Waste

Spot Resist Brushed

Mediterranean Bronze

Nickel

Non-Metallic Waste

Mounting Hardware

Replacement Cartridge

114299

103759

1234

Hardware Package

Valve Body Kit

**174291** Cold **174292** Hot

**WASTE ASSEMBLIES** 

For Waste Service Order Full Assembly

Non-Metallic Waste Assembly

151018CSL

Classic Stainless (Use for Spot Resist Brushed Nickel)