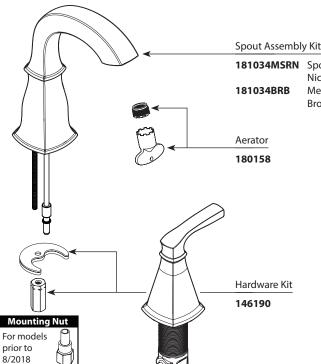

#### HENSLEY™

**Two-Handle Widespread Lavatory Faucet** 

MODEL WS84412MSRN

WS84412BRB

FINISH Spot Resist Brushed Nickel Mediterranean

Bronze

Non-Metallic Waste

Spot Resist Brushed

Mediterranean Bronze

Nickel

Non-Metallic Waste

Mounting Hardware

Replacement Cartridge

114299

103759

1234

Hardware Package

Valve Body Kit

**174291** Cold **174292** Hot

**WASTE ASSEMBLIES** 

For Waste Service Order Full Assembly

Non-Metallic Waste Assembly

151018CSL

Classic Stainless (Use for Spot Resist Brushed Nickel)