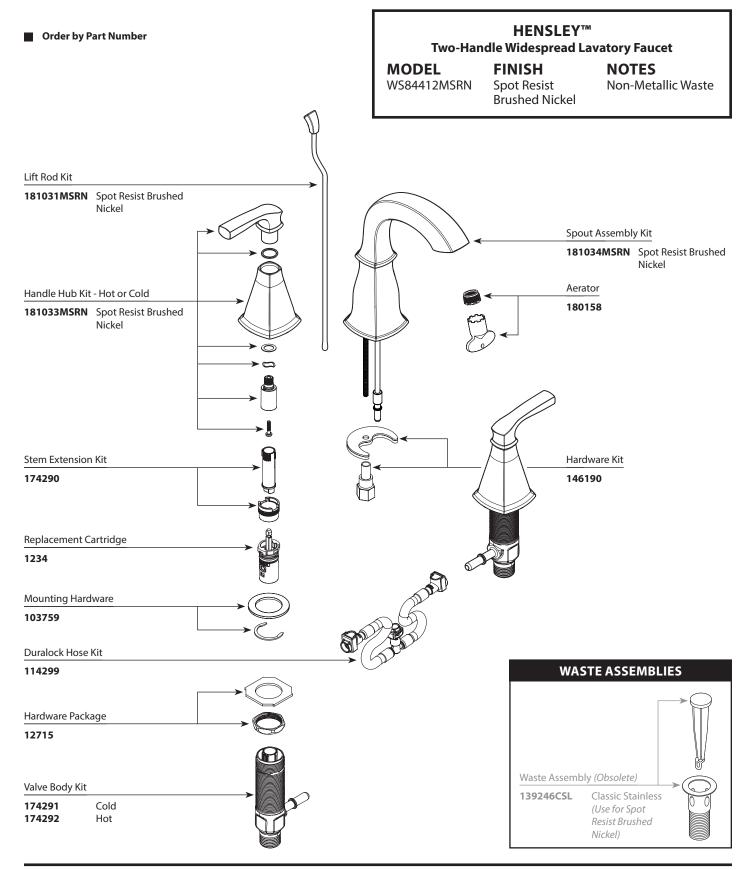

#### HENSLEY™

**Two-Handle Widespread Lavatory Faucet** 

MODEL WS84412MSRN

WS84412BRB

FINISH Spot Resist Brushed Nickel Mediterranean

Bronze

Non-Metallic Waste

Spot Resist Brushed

Mediterranean Bronze

Nickel

Non-Metallic Waste

Mounting Hardware

Replacement Cartridge

114299

103759

1234

Hardware Package

Valve Body Kit

**174291** Cold **174292** Hot

**WASTE ASSEMBLIES** 

For Waste Service Order Full Assembly

Non-Metallic Waste Assembly

151018CSL

Classic Stainless (Use for Spot Resist Brushed Nickel)